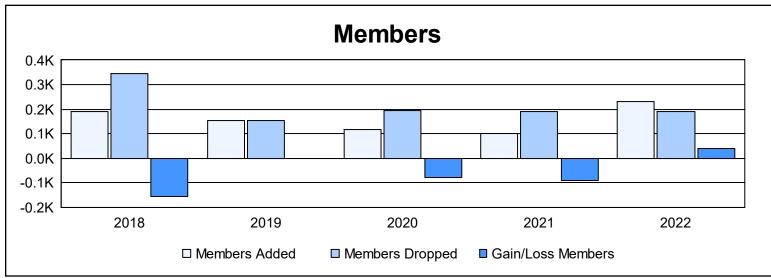

District 19 H As of June 2022 Cumulative

| Year      | New<br>Clubs | Dropped<br>Clubs | Gain/<br>Loss<br>Clubs | New<br>Members | Charter<br>Members | Reinstate<br>Members | Transfer<br>Members | Total<br>Member<br>Added | Total<br>Members<br>Dropped | Gain/<br>Loss<br>Members |
|-----------|--------------|------------------|------------------------|----------------|--------------------|----------------------|---------------------|--------------------------|-----------------------------|--------------------------|
| 2017-2018 | 1            | 1                | 0                      | 121            | 26                 | 22                   | 20                  | 189                      | 346                         | -157                     |
| 2018-2019 | 0            | 1                | -1                     | 114            | 8                  | 14                   | 18                  | 154                      | 154                         | 0                        |
| 2019-2020 | 0            | 1                | -1                     | 93             | 0                  | 13                   | 11                  | 117                      | 195                         | -78                      |
| 2020-2021 | 0            | 2                | -2                     | 80             | 2                  | 14                   | 6                   | 102                      | 191                         | -89                      |
| 2021-2022 | 1            | 0                | 1                      | 178            | 31                 | 11                   | 9                   | 229                      | 191                         | 38                       |
| Average   | 0            | 1                | -1                     | 117            | 13                 | 15                   | 13                  | 158                      | 215                         | -57                      |